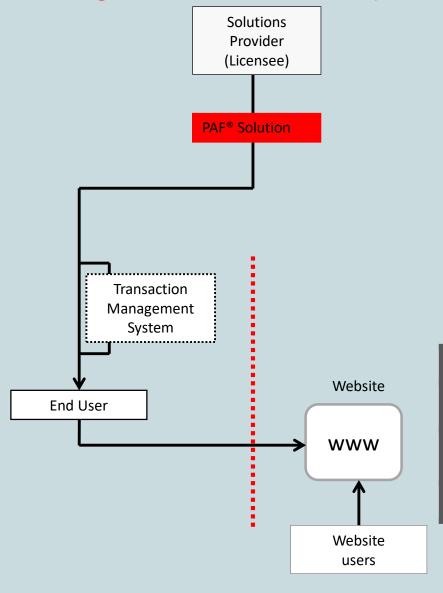

## Guidance

- PAF, Multiple Residence & Not Yet Built Solutions can be made available on your Website
- Users of your Website can validate their address as they order products and services from your Website
- A user of a Website is a third party who receives products or services from the End User