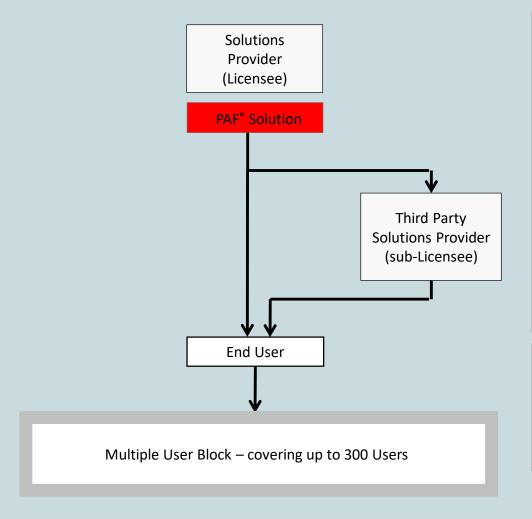

## Licensing your customer to use PAF within their organisation – Multiple User Blocks

## Guidance

- End Users can license PAF directly from the Address Management Unit or take a PAF Solution from a Solution Provider/Third Party Solutions Provider (Licensee / sub-Licensee)
- · An End User must be a single legal entity
- Companies (entities) that are linked by ownership e.g. parent companies/subsidiaries should be licensed separately.
- A User is an individual authorised by an End User to use a Solution
- Count User numbers to calculate the correct Licence Fees
- Multiple Residence & Not Yet Built can be licensed in a similar way (additional Licence Fees apply)

## Licence Fees

- Count User numbers to calculate the correct Licence Fees
- Multiple User Blocks can be purchased to cover up to 300 Users

Apply your knowledge