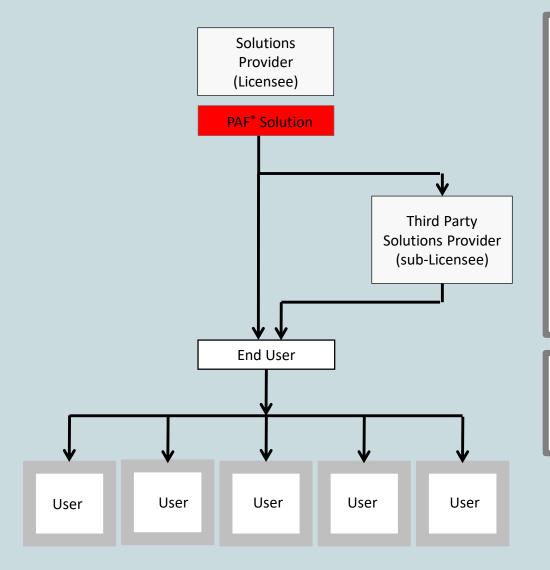

## Licensing your customer to use PAF within their organisation

## Guidance

- End Users can license PAF directly from the Address Management Unit or take a PAF Solution from a Solution Provider/Third Party Solutions Provider (Licensee / sub-Licensee)
- An End User must be a single legal entity
- Companies (entities) that are linked by ownership e.g. parent companies/subsidiaries should be licensed separately.
- A User is an individual authorised by an End User to use a Solution
- Count User numbers to calculate the correct Licence Fees
- Multiple Residence & Not Yet Built can be licensed in a similar way (additional Licence Fees apply)

## **Licence Fees**

• Count User numbers to calculate the correct Licence Fees